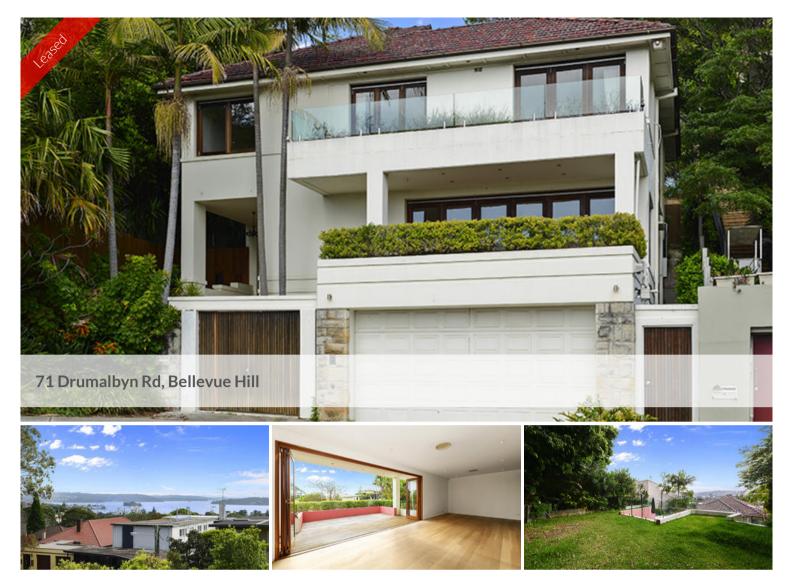

## Glamorous North-East Facing Designer Home With Picturesque Harbour Views.

Stunning architectural design, an impeccable blend of finishes & light-filled open plan living spaces combine seamlessly in this ultra chic Palm Beach inspired family home. Designed to maximise northerly sunlight and an effortless connection to outdoors, the home features wide bi-folding doorways leading to a series of private terraces along with a fabulous garden oasis complete with fully fenced swimming pool and harbour backdrop. Earthy timbers, exotic marbles and an array of quality inclusions create an inherent sense of luxury and exciting visual design. The home features 4 bedrooms on the upper level with custom built-in robes and two with ensuites.

The master bedroom features harbour views, balcony and an indulgent limestone bathroom. There is a spacious family bathroom with access to the garden/pool, a guest powder room, gym, superb Miele appointed kitchen with Pietra Grey marble benches plus a concealed utility room and laundry. Living and dining areas are essentially open plan with bi-fold doors extending to sun-filled entertaining terraces. Other quality features include ducted air conditioning, American Oak timber floors, striking sky-lit staircase, heated floors in bathrooms, full security and a large double garage with internal access and extra room for storage or a