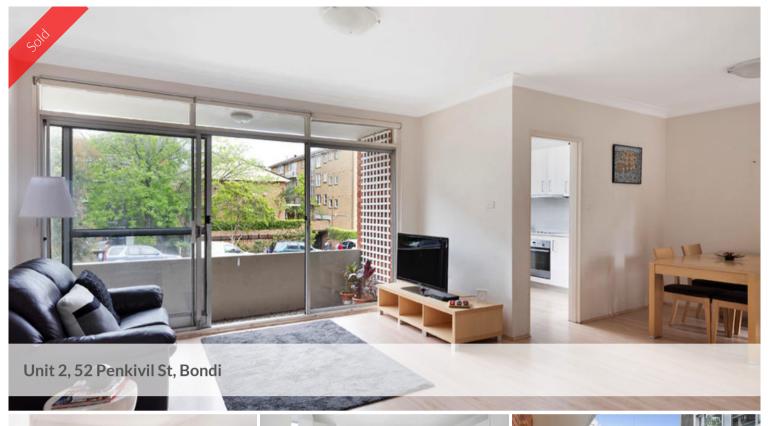

A modern revamp has transformed this oversized first floor apartment into a stylish contemporary beachside pad. Dressed in fresh neutral tones and opening to two separate balconies, it offers an impressive 106sqm of spacious open plan living. This apartment is set back from the street in a well-maintained security block, and features a tranquil leafy outlook and moments walk to Bondi Beach and the beachside café lifestyle.

- Oversized Open plan living & dining leading onto a covered balcony
- 2 Double bedrooms, master w. built-in & balcony
- Designer CaesarStone kitchen, Separate study alcove
- Security building, Bathroom w. bath, internal laundry, LUG & storeroom