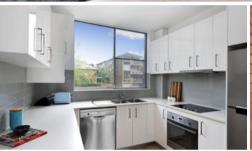

- Oversized Open plan living & dining leading onto a covered balcony
- 2 Double bedrooms, master w. built-in & balcony
- Designer CaesarStone kitchen, Separate study alcove
- Security building, Bathroom w. bath, internal laundry, LUG & storeroom