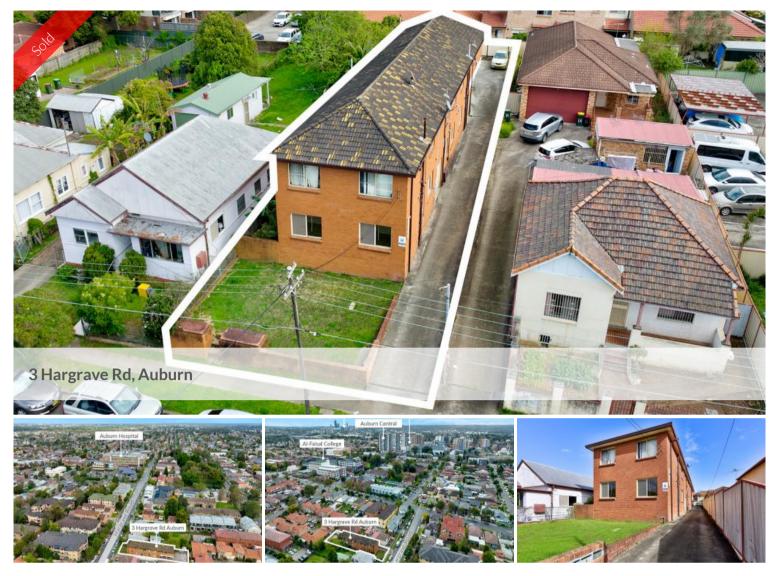

Deceased Estate - Value-Add Opportunity - Entire Block of Seven Units

Ray White Commercial Western Sydney and Wiesner Property are pleased to present 3 Hargrave Road, Auburn for sale via Auction.

Representing a unique opportunity to acquire this entire block of seven (7) units in one line. Leased with value-add potential to increase rents moments to the bustling Auburn Central.

Additional highlights of the property are outlined below:

- · Ideal unit mix (1 x 3bed, 5 x 2 bed, 1 x 1 bed)
- Site Area 714.5m2\*
- · Rental upside through refurbishment
- Eight (8) onsite car spaces
- Potential Passing Income of \$117,000\*
- $\cdot$  Less than 250m\* to Auburn Hospital
- 900m\* to Auburn Central
- 1.1km<sup>\*</sup> to Auburn Train Station

🛏 14 🔊 7 🛱 8 🖸 715 m2

Land Area 715 m2

**Agent Details** 

Jeremy Wiesner - 0411 099 199