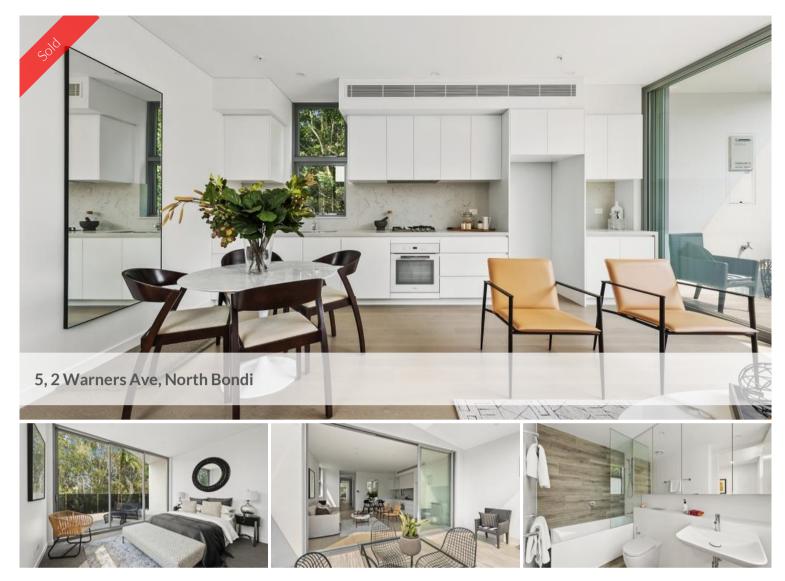

## Immaculate New Penthouse Apartment In Sought-After Bondi Location

Representing a superb opportunity to purchase a brand-new apartment in a sought-after Bondi neighbourhood, a total of 5 immaculate homes are on offer in the meticulously built 3-level "Bondi Gardens" block. Offering up-to-the-minute contemporary living in an enviable address, each apartment stands as a superb coastal haven, an easy walk to Bondi Beach and the legendary lifestyle surrounds of cafes, parks and local eateries/bars.

Located opposite Barracluff Park, these apartments are a gorgeous blend of 2 and 3 bedroom homes, all featuring outdoor courtyard and/or yard areas and secure underground parking.

Apartment 5 is an expansive 3-bedroom penthouse with 2 secure car-spaces, 2 terraces and direct lift access, completing an enviable picture in a bespoke block.

Close to transport, schools and all amenities, these apartments feature top-ofthe-line appointments and high-end finishes throughout. Crafted with precision and showcasing such appointments as air-conditioning, floorboards, deluxe kitchens/bathrooms, extensive b/in robes and internal laundries, these brilliant