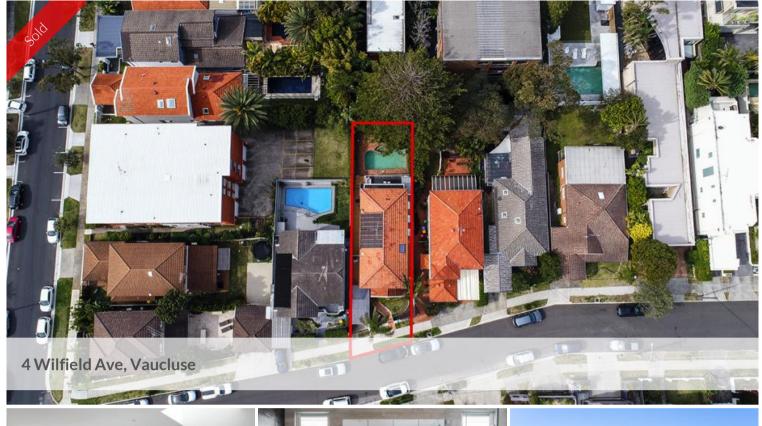

## ARCHITECTURALLY TRANSFORMED CUL-DE-SAC FAMILY HOME WITH POOL

This newly refurbished freestanding home has been architecturally redesigned to create a wonderfully spacious and stylish two-storey family home offering an abundance of versatile accommodation options. Graced with low-maintenance gardens complete with a pool, it captures ocean views from its luxurious upper-level master suite. Bright and airy with a desirable NE aspect, it's tucked away in a peaceful cul-de-sac footsteps from oceanfront Diamond Bay Reserve, with a nearby pathway taking you up to local village shops and supermarkets.