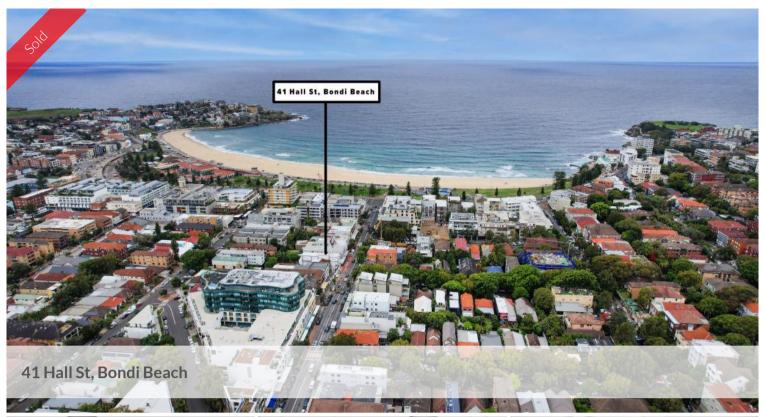

## BONDI BEACH "BLUE CHIP" INVESTMENT + DEVELOPMENT UPSIDE

Investment + Significant Development Upside.

Freehold building consisting of retail + 1st floor commercial.

Superb position located within the busiest pedestrian pocket of Hall St.

Land parcel of 290m (approx.) 2:1 FSR. Backyard.

Tightly held / development opportunity.

In Conjunction With:

Metro Commercial (02) 9362 8888

Allan Levy 0400 999 888

Jerry Leis 0413 514 761

www.metrocommercial.com.au