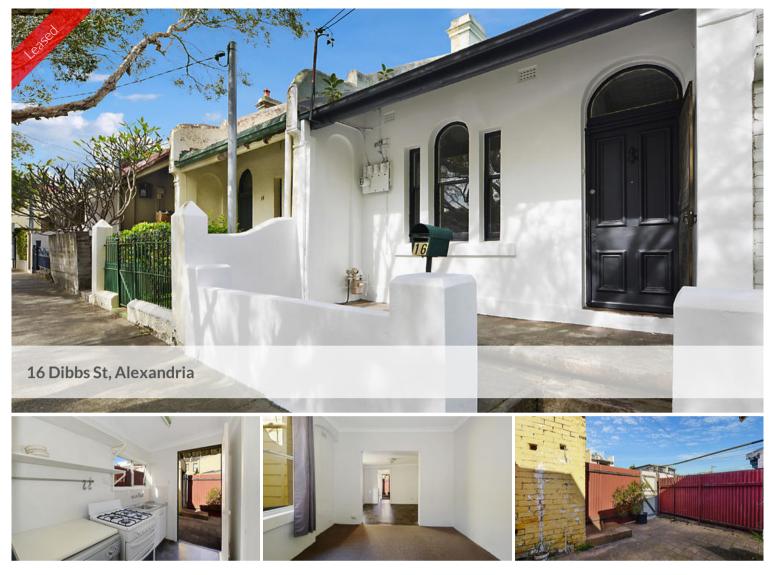

## 3 Bedroom Terrace in Dress Circle Location

Situated in the Golden Triangle, Alexandria's most sought after location is this spacious character-filled 1.5 storey terrace. The perfect home with cafes, restaurants and Erskineville Village and train station within short walking distance.

> 3 well sized bedrooms, separate lounge and dining rooms, freshly painted throughout

- > Updated bathroom with internal Laundry
- > Neat kitchen with gas cooking & dishwasher
- > High ornate ceilings

> Secure backyard with rear lane access plus additional external toilet