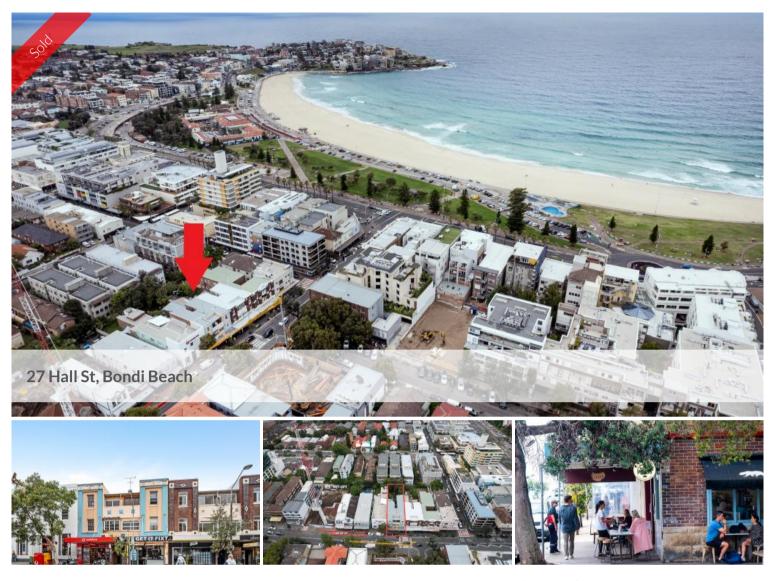

## BONDI BEACH STRATA BLOCK + SIGNIFICANT DEVELOPMENT POTENTIAL

Rare "Blue-Chip" strata building consisting of 6 residential apartments + 2 ground floor retail shops.

Superb position located within the busiest pedestrian pocket of Hall St.

Current income of \$457k per annum + GST (approx.)

Substantial land parcel of 593m (approx.) 2:1 FSR

Significant land at rear to add more floorspace whilst retaining existing building. (subject to council approval)

Rare refurbishment & development opportunity for additional units and upgrade. (subject to council approval)

In Conjunction With:

Metro Commercial (02) 9362 8888

Jerry Leis 0413 514 761 or Allan Levy 0400 999 888