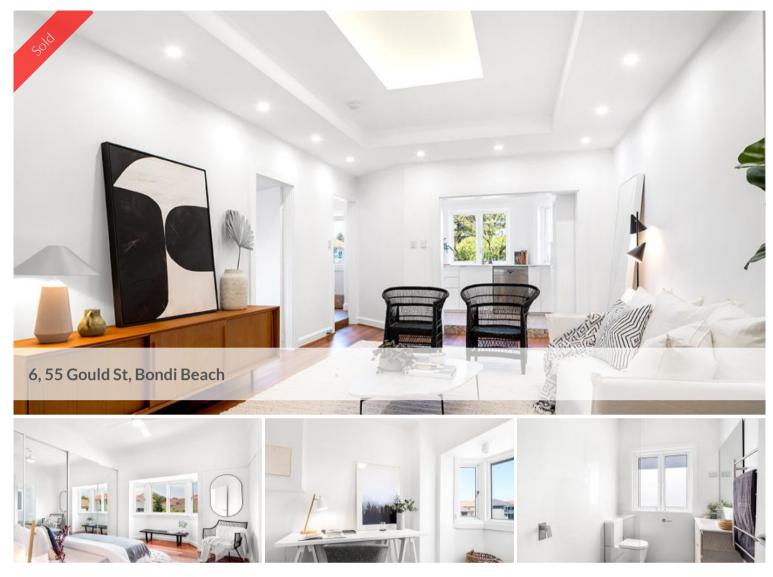

## UNIQUE AND INSPIRING ART DECO APARTMENT - OPPORTUNITY OF A LIFETIME!

One of the most individual and surprising addresses you'll find in Bondi, this beautifully renovated Art Deco apartment is the amalgamation of two adjoining residences, creating an expansive coastal sanctuary spanning 116sqm internally. An additional 82sqm is devoted to garage space, complete with a versatile gym/utility room. Traditional details combine with smart contemporary finishes to deliver a stylish, ambient home. This revived landmark security building lays claim to a prime location right in the heart of vibrant Bondi Beach, mere footsteps to cafes, restaurants, boutiques and the beach.

- 3 bedrooms, 2 with ensuites and built-in wardrobes
- Generous open-plan living and dining space plus a study
- Stylish engineered stone kitchen, stainless steel appliances
- DLUG with gym, storeroom and full bathroom, car space
- Ambient downlighting, gas bayonet, internal laundry
- Classic bay windows throughout, ceiling fans, dishwasher
- Combination of polished timber and terrazzo floors
- Immersed amid a renowned culinary and small bar scene