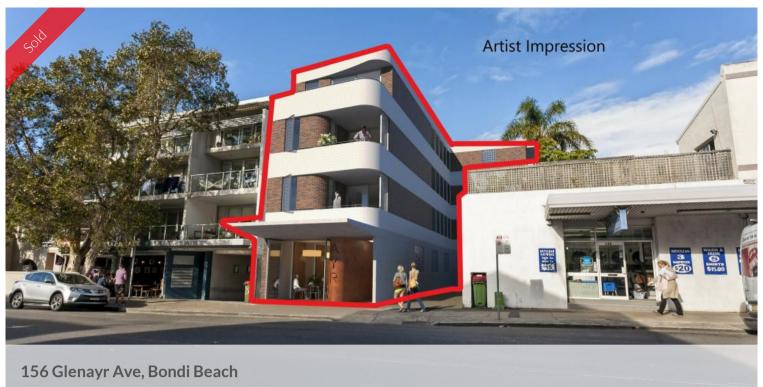

## FOR SALE - DA APPROVED BONDI BEACH SITE FOR 6 UNITS + RETAII

Rare beachside development with DA approval.
Positioned in Bondi Beach's most desirable lifestyle precinct.
Short stroll to the water, amongst all amenities.
Land area 230m2, 2:1 FSR (approx.)

**□** 230 m2

Land Area 230 m2

**Agent Details** 

Jeremy Wiesner - 0411 099 199