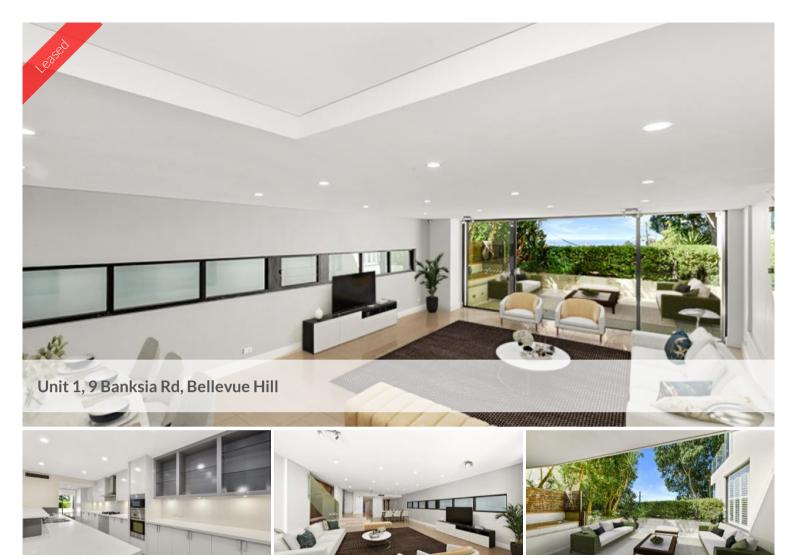

## HOLDING DEPOSIT TAKEN!! SENSATIONAL HOUSE-SIZED APARTMENT WITH SWEEPING OCEAN & DISTRICT VIEWS

Opening to large sun-filled terrace and capturing an ocean outlook, this private apartment offers flexible living spaces combined with designer finishes, in a contemporary security building of just 5 apartments. Positioned between Bondi Beach and Westfield Bondi Junction, with the convenience of transport and synagogues just metres away.

- Open plan living and dining leading to a large sundrenched terrace
- Gourmet CaesarStone kitchen with Ilve appliances and polished tiling
- Main bedroom with built-ins, ensuite and balcony access
- 3 bedrooms with built-ins, master with ensuite Lift access
- Common swimming pool
- Two double lock-up garages with adjoining storage area