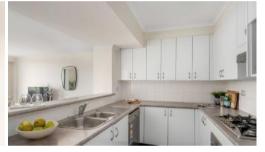

- Generous open plan living space opens to sunny enclosed balcony
- 2 Over sized Bedrooms + Study or 3rd Bedroom
- Open, modern kitchen with gas appliances and dishwasher
- Main bedroom includes ensuite with separate shower and bath
- Fully tiled bathroom with shower, separate internal laundry
- Secure lock-up garage with room for storage, 24 hour security
- Ducted air conditioning, carpet throughout, double glazed windows
- On site facilities include swimming pool, gym and shared BBQ area
- Just minutes to parks, buses and Rosebery's Saporium and Messina