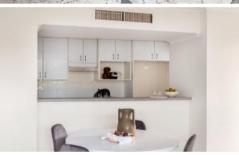

- Generous open plan living space opens to sunny enclosed balcony
- 2 Over sized Bedrooms + Study or 3rd Bedroom
- Open, modern kitchen with gas appliances and dishwasher
- Main bedroom includes ensuite with separate shower and bath
- Fully tiled bathroom with shower, separate internal laundry
- Secure lock-up garage with room for storage, 24 hour security
- Ducted air conditioning, carpet throughout, double glazed windows
- On site facilities include swimming pool, gym and shared BBQ area
- Just minutes to parks, buses and Rosebery's Saporium and Messina