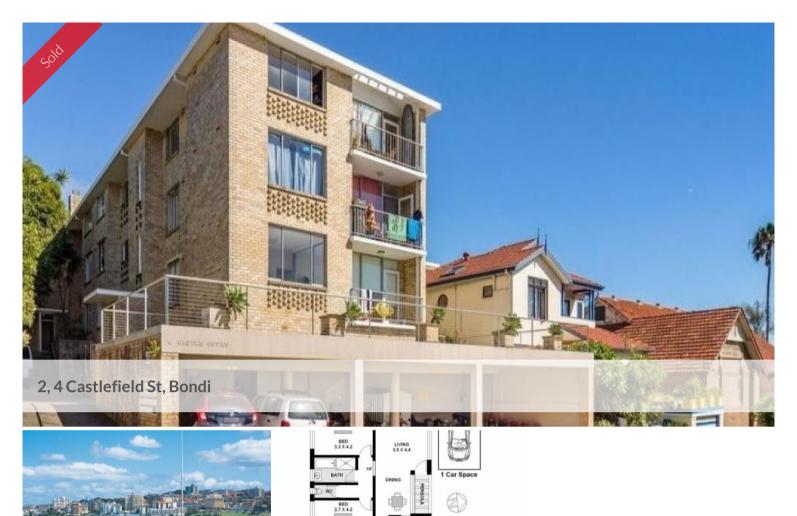

## Spacious Beachside Apartment With Outstanding Potential

Occupying a first floor position in a well-maintained security block, this bright & spacious two bedroom apartment is ready to be occupied or offers an opportunity to renovate and capitalise.

## Features:

- Open plan living/dining area
- Two double bedrooms
- Spacious bathroom with separate toilet
- Large kitchen
- Undercover parking
- In need of TLC

This bright beachside apartment is just a short stroll to the beach, cafes, shops & transport.