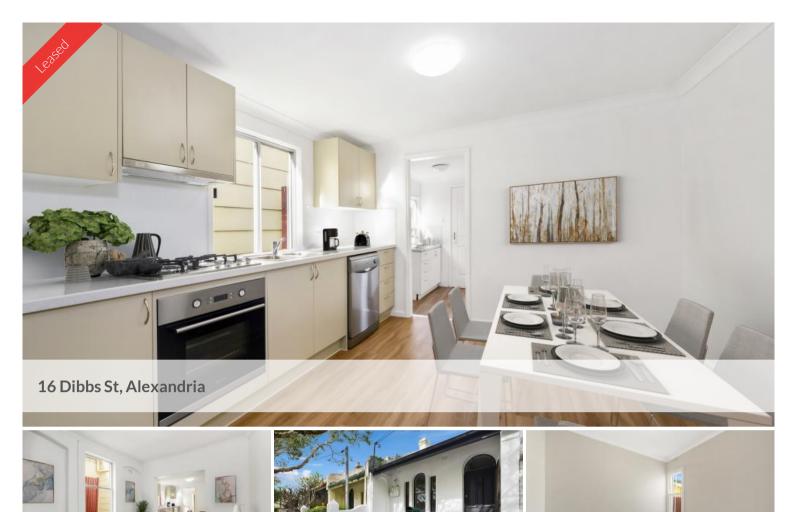

# JUST RENOVATED 3 BEDROOM TERRACE

Situated in the Golden Triangle, Alexandria's most sought after location is this spacious character-filled 1.5 storey terrace. The perfect home with cafes, restaurants and Erskineville Village and train station within short walking distance.

> 3 well sized bedrooms, separate lounge and dining rooms, freshly painted throughout

- > Renovated bathroom with internal Laundry
- > Brand new kitchen with gas cooking & dishwasher
- > High ornate ceilings
- > Secure backyard with rear lane access