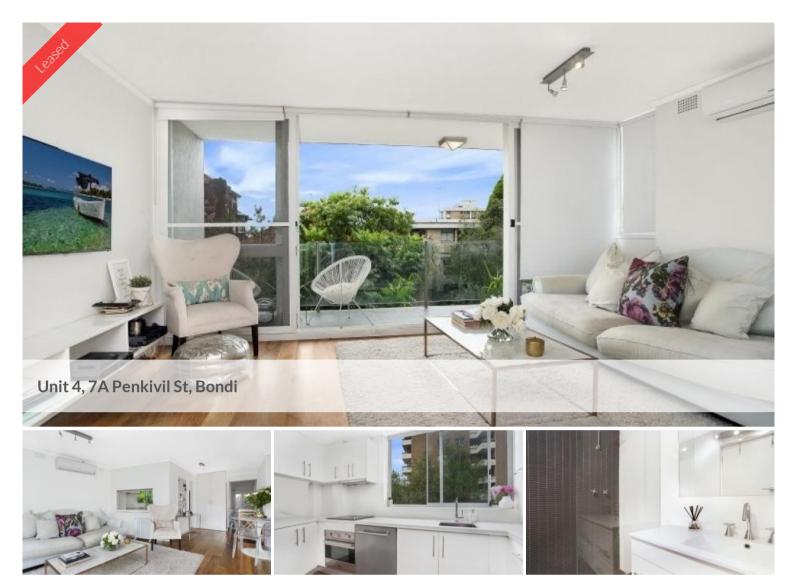

Modern Two Bedroom Apartment with Parking & Storage

## INSPECT STRICTLY BY PRE-ARRANGED APPOINTMENT

At the beach end of the street, this modern apartment has a private elevated position, green views + glimpses of the sea. An oversized design, parking & storage in an updated building add value.

-Wide floor-to-ceiling glass treetop view -Ocean glimpses between the buildings - Dbl sliders, opening to covered terrace -Stone kitchen with Ilve appliances -Both double beds w/ built-in wardrobes -Modern bathroom, Japanese-style tub - Covered parking, shared laundry room -Ground-floor storage & intercom entry - Convenience between beach/Junction